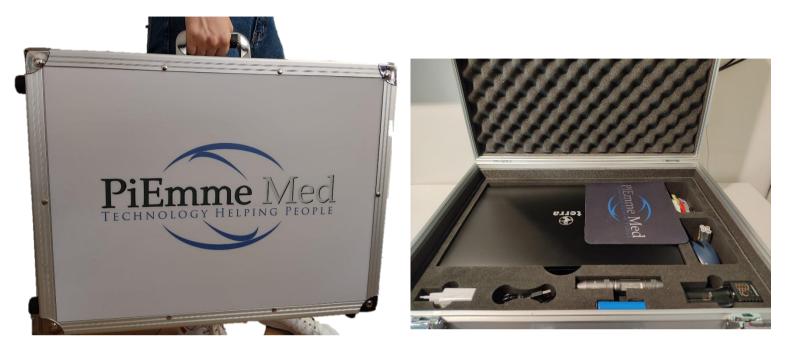

## DEVICES FOR HYSTEROSCOPY HYSTERO TROLLEY

Portable Case dedicated to hysteroscopy

**Hystero Trolley** is a new product of recent conception, specifically designed to semplify outpatient hysteroscopy interventions, that can also be performed in private clinics.

It will not be anymore necessary to be equipped of bulky instruments; indeed, it will be enough to have Hystero Trolley with you, in order to have all that you need. Furthermore, this suitcase, not only has an iron handle but also a recess handle with wheels, that allow you to bring the trolley wherever you want without supporting the weight.

## Hystero Trolley set is made up of:

- ✓ Portable PC of 17" with mouse
- ✓ Software DHyS, dedicated to medical reports of hysteroscopy procedures
- ✓ Waterproof Footswitch remote control, for pictures and videos
- USB Key, that the patient can keep to have always the medical report with her
- ✓ Full HD USB Camera
- ✓ Portable Light Source 10W
- ✓ Endoscope 2,9mm 30° L. 302mm
- ✓ Microrotate Grasping Forceps L.34cm
- ✓ Diagnostic sheath L.34cm
- ✓ See And Treat Operative sheath L.34cm